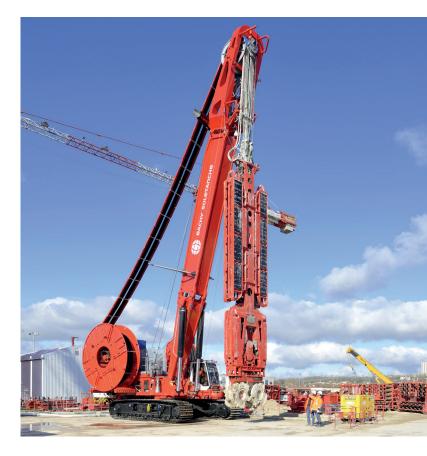

# Pushing the boundaries of cutter excavation

Since its invention by Soletanche Bachy in the 1970s, the Hydrofraise® has become the benchmark for diaphragm wall excavation.

The HF8 Hydrofraise<sup>®</sup> was entirely designed and assembled in-house by Soletanche Bachy for deep excavations in hard ground.

Equipped with grippers, the effective pushing force on the drilling tool can reach 200 tonnes. Thanks to the pulldown, special cutting head with roller bits can be used, enabling the HF8 to tackle the challenge of excavating into the hardest rocks, such as sound granite.

The HF8 Hydrofraise<sup>®</sup> also comes with digital technologies for control, supervision and data analysis, as well as environmental features such as an optional electric power pack.