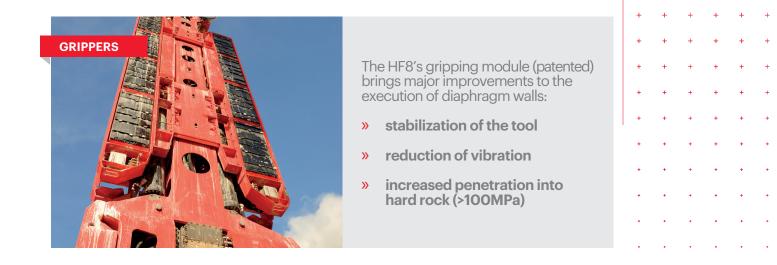

Equipped with grippers, the effective pushing force on the drilling tool can reach 200 tonnes. Thanks to the pulldown, special cutting head with roller bits can be used, enabling the HF8 to tackle the challenge of excavating into the hardest rocks, such as sound granite.