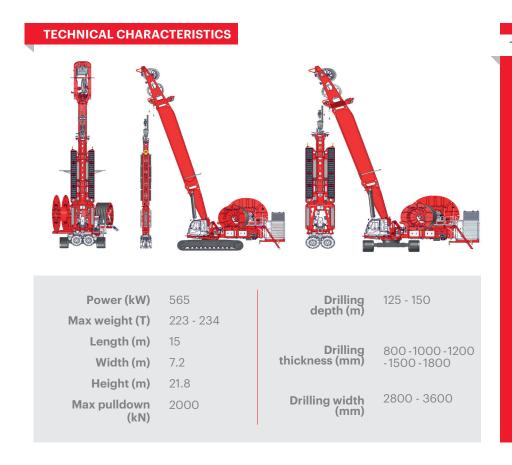

Equipped with grippers, the effective pushing force on the drilling tool can reach 200 tonnes. Thanks to the pulldown, special cutting head with roller bits can be used, enabling the HF8 to tackle the challenge of excavating into the hardest rocks, such as sound granite.

# **Deep configuration**

Fitted with special winders to reach 250 m depth.