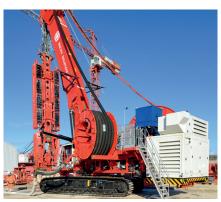

#### Hydrofraise<sup>®</sup> HF8

Soletanche Bachy's solution for deep excavation in very hard rock

Build on us **SOLETANCHE BACH**Y

Ĉ

Hydrofraise<sup>®</sup> HF8

# Pushing the boundaries of cutter excavation

Since its invention by Soletanche Bachy in the 1970s, the Hydrofraise® has become the benchmark for diaphragm wall excavation.

The HF8 Hydrofraise<sup>®</sup> was entirely designed and assembled in-house by Soletanche Bachy for deep excavations in hard ground.